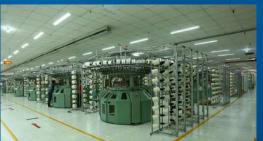

#### **Knitting Unit**

## CAPACITY: 22,000 KG/DAY

Flat Knit/ Collar Auto Strip Circular (23 Machine)

Open Width/ Circular Knit (65 Machine)

Rib Interlock Circular Knit (13 Machine)