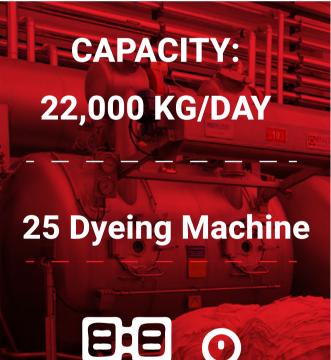

## CAPACITY: 22,000 KG/DAY

Flat Knit/ Collar Auto Strip Circular (23 Machine)

Open Width/ Circular Knit (65 Machine)

Rib Interlock Circular Knit (13 Machine)