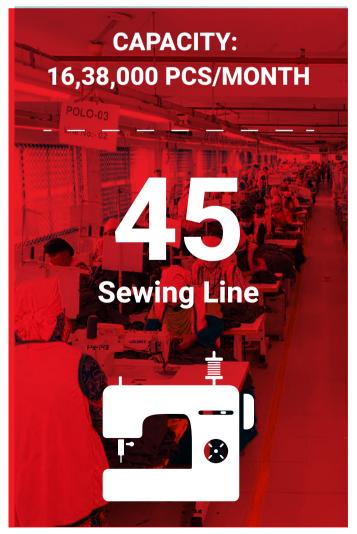

uto Strip Circular (23 Machine)

Open Width/ Circular Knit (65 Machine)

Rib Interlock Circular Knit (13 Machine)

















### CAPACITY: 3,000 KG/DAY

All Over Printing Machine







### CAPACITY: 3000 PCS/DAY

#### 30000 to 35000 Pcs Per Day













## CAPACITY: 45000 PCS/DAY

#### 45000 to 50000 Pcs Per Day













#### **ETP PLANT**



- **Treatment of Hazardous Chemicals**
- Compliance with Environmental Regulations
- Prevention of Water Pollution
- Reduction of Carbon Footprint









#### EQUIPPED WITH MODERN TESTING MACHINERIES

- Lab Dyeing Machine
- **A** Washing Machine
- **Incubator**
- Crock Meter
- A GSM Cutter
- **Wascator**
- Electrolux Tumble Dryers
- A Shrinkage Template
- Precision & Dyeing Incubator
- Perspiratory Tester
- **Digital Pipet**











#### **IRONING & FINISHING**

#### FACILITY

BUYER







## 18,00,000 PCS/MONTH

CAPACITY FRING FIELD

www.aji-group.com

#### **PACKAGING & WAREHOUSE**

#### FACILITY









www.aji-group.com