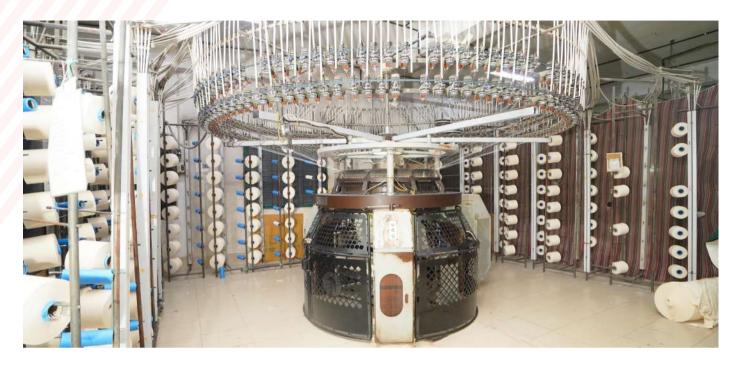

#### **Knitting Unit**

## CAPACITY: 22,000 KG/DAY

Flat Knit/ Collar Auto Strip Circular (23 Machine)

Open Width/ Circular Knit (65 Machine)

Rib Interlock Circular Knit (13 Machine)