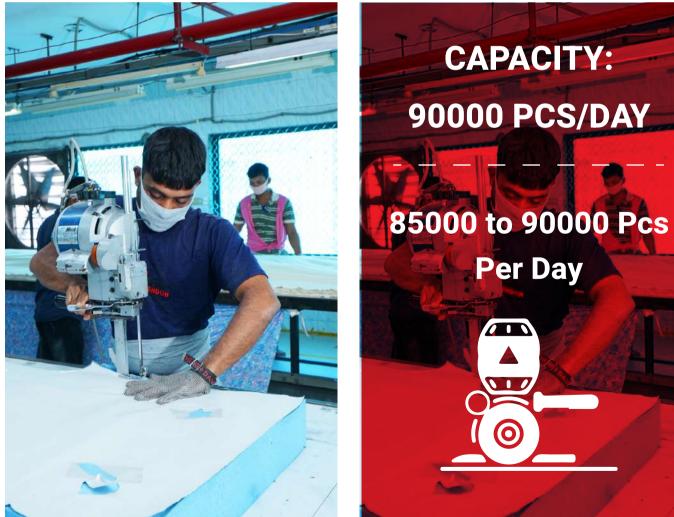

delivering stylish, on-trend designs. Our team of expert designers is available to work directly with you to provide strong, reliable outsourcing solutions and fashion styles. To ensure you stay informed of the latest styles and materials, we hold monthly presentations that showcase our newest offerings. We strive to be a trusted partner in helping you bring your fashion visions to life.



#### **KNITTING UNIT**





## CAPACITY: 22,000 KG/DAY

Flat Knit/ Collar Auto Strip Circular (23 Machine)

Open Width/ Circular Knit (65 Machine)

Rib Interlock Circular Knit (13 Machine)

















### CAPACITY: 3,000 KG/DAY

All Over Printing Machine







### CAPACITY: 3000 PCS/DAY

#### 30000 to 35000 Pcs Per Day













## CAPACITY: 45000 PCS/DAY

#### 45000 to 50000 Pcs Per Day













#### **ETP PLANT**



- **Treatment of Hazardous Chemicals**
- Compliance with Environmental Regulations
- Prevention of Water Pollution
- Reduction of Carbon Footprint









#### EQUIPPED WITH MODERN TESTING MACHINERIES

- Lab Dyeing Machine
- **A** Washing Machine
- **Incubator**
- Crock Meter
- A GSM Cutter
- **Wascator**
- Electrolux Tumble Dryers
- A Shrinkage Template
- Precision & Dyeing Incubator
- Perspiratory Tester
- **Digital Pipet**











#### **IRONING & FINISHING**

#### FACILITY

BUYER







## 18,00,000 PCS/MONTH

CAPACITY FRING FIELD

www.aji-group.com

#### **PACKAGING & WAREHOUSE**

#### FACILITY









www.aji-group.com