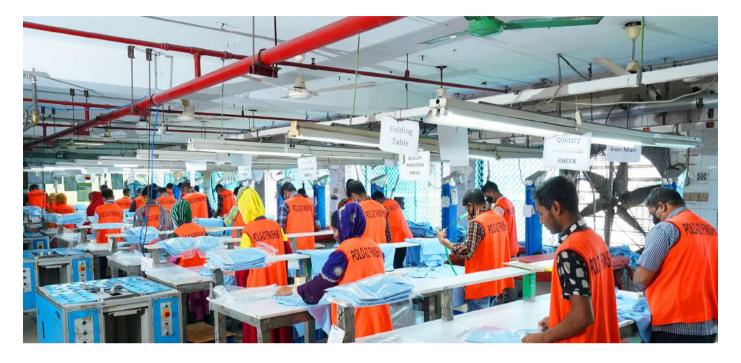

Knit (65 Machine)

Rib Interlock Circular Knit (13 Machine)

















### CAPACITY: 3,000 KG/DAY

All Over Printing Machine







### CAPACITY: 3000 PCS/DAY

#### 30000 to 35000 Pcs Per Day













## CAPACITY: 45000 PCS/DAY

#### 45000 to 50000 Pcs Per Day













#### **ETP PLANT**



- **Treatment of Hazardous Chemicals**
- Compliance with Environmental Regulations
- Prevention of Water Pollution
- Reduction of Carbon Footprint









#### EQUIPPED WITH MODERN TESTING MACHINERIES

- Lab Dyeing Machine
- **A** Washing Machine
- **Incubator**
- Crock Meter
- A GSM Cutter
- **Wascator**
- Electrolux Tumble Dryers
- A Shrinkage Template
- Precision & Dyeing Incubator
- Perspiratory Tester
- **Digital Pipet**











#### **IRONING & FINISHING**

#### FACILITY

BUYER







## 18,00,000 PCS/MONTH

CAPACITY FRING FIELD

www.aji-group.com

#### **PACKAGING & WAREHOUSE**

#### FACILITY









www.aji-group.com