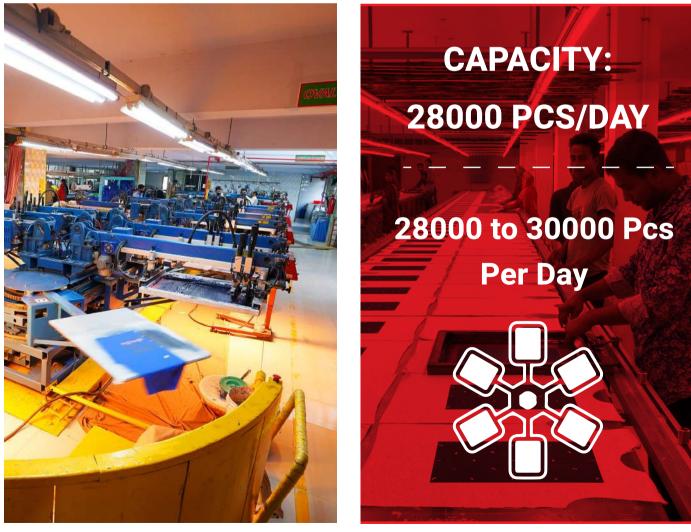

objective is to enhance outsourcing for fashion fabrics and materials by delivering stylish, on-trend designs. Our team of expert designers is available to work directly with you to provide strong, reliable outsourcing solutions and fashion styles. To ensure you stay informed of the latest styles and materials, we hold monthly presentations that showcase our newest offerings. We strive to be a trusted partner in helping you bring your fashion visions to life.



#### **KNITTING UNIT**





## CAPACITY: 22,000 KG/DAY

Flat Knit/ Collar Auto Strip Circular (23 Machine)

Open Width/ Circular Knit (65 Machine)

Rib Interlock Circular Knit (13 Machine)

















### CAPACITY: 3,000 KG/DAY

All Over Printing Machine







### CAPACITY: 3000 PCS/DAY

#### 30000 to 35000 Pcs Per Day













## CAPACITY: 45000 PCS/DAY

#### 45000 to 50000 Pcs Per Day













#### **ETP PLANT**



- **Treatment of Hazardous Chemicals**
- Compliance with Environmental Regulations
- Prevention of Water Pollution
- Reduction of Carbon Footprint









#### EQUIPPED WITH MODERN TESTING MACHINERIES

- Lab Dyeing Machine
- **A** Washing Machine
- **Incubator**
- Crock Meter
- A GSM Cutter
- **Wascator**
- Electrolux Tumble Dryers
- A Shrinkage Template
- Precision & Dyeing Incubator
- Perspiratory Tester
- **Digital Pipet**











#### **IRONING & FINISHING**

#### FACILITY

BUYER







## 18,00,000 PCS/MONTH

CAPACITY FRING FIELD

www.aji-group.com

#### **PACKAGING & WAREHOUSE**

#### FACILITY









www.aji-group.com